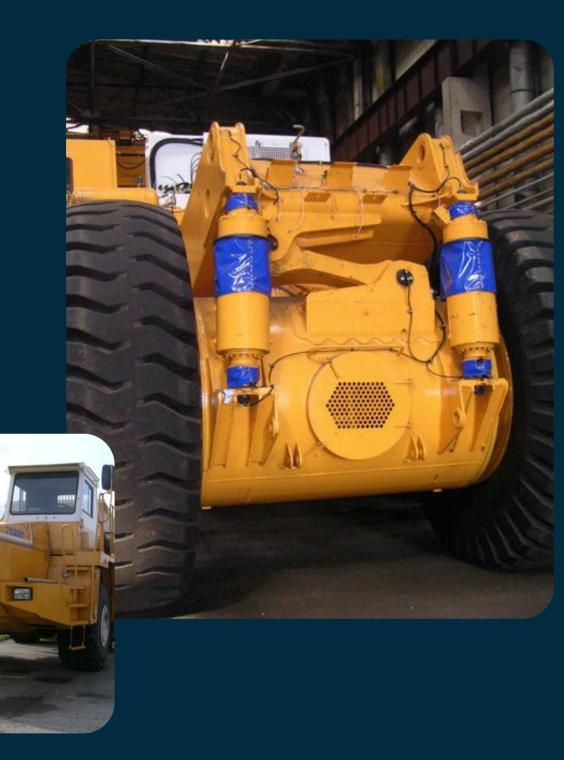

#### MINING SERVICES OVERVIEW:

01 Equipment Sales and Solutions:

- We provide sales, service and operation logistics for heavy machinery required for mining, such as crushers, dumpers, excavators, dozers, and loaders. This equipment is widely used in the coal, iron ore, and mineral mining sectors.
- Aftermarket Services: We also focus on offering comprehensive maintenance and repair services to ensure optimal performance and extend the life cycle of the mining equipment . These services include preventive maintenance, parts replacement, and technical support.